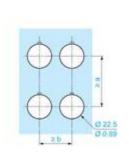

## Panel Cut-out for Pushbuttons, Switches and Pilot Lights (Finished Holes, Ready for Installation)

Connection by Screw Clamp Terminals or Plug-in Connectors or on Printed Circuit Board

**Connection by Faston Connectors** 

- (1) Diameter on finished panel or support
- (2) 40 mm min. / 1.57 in. min.
- (3) 30 mm min. / 1.18 in. min.
- (4) Ø 22.5 mm / 0.89 in. recommended (Ø 22.3 mm  $_0^{+0.4}$  / 0.88 in.  $_0^{+0.016}$ )
- (5) 45 mm min. / 1.78 in. min.
- (6) 32 mm min. / 1.26 in. min.

#### **Dimensions**

|           |          | a (mm) | a (in.) | b (mm) | b (in.) |
|-----------|----------|--------|---------|--------|---------|
| ZBE       | Z8V••••  | 40     | 1.57    | 30     | 1.18    |
| ZBE3      | ZBV3     | 45     | 3.77    | 32     | 1.26    |
| ZBE•••••4 | ZBV••••4 | 40     | 1.57    | 30     | 1,18    |
| ZBE5      | 2BV••••5 | 50     | 1.97    | 30     | 1.18    |
| ZBE•••••9 | ZBV••••9 | 40     | 1.57    | 30     | 1.18    |
| ZBRT•     | ZBRV1    | 40     | 1.57    | 30     | 1.18    |