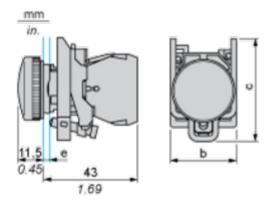

#### **Dimensions**

e: clamping thickness: 1 to 6 mm / 0.04 to 0.24 in.

**b**: 30 mm / 1.18 in. **c**: 46.5 mm / 1.83 in.

#### **XB4BV65**

#### **Technical Illustration**