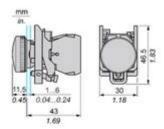

#### **Dimensions**

e: clamping thickness: 1 to 6 mm / 0.04 to 0.24 in.

**b**: 30 mm / 1.18 in. **c**: 46.5 mm / 1.83 in.

#### **XB4BV65**