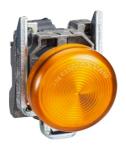

# Pilot light, Harmony XB4, metal, orange, 22mm, plain lens with BA9s bulb, It 250V

XB4BV65

Product availability: Non-Stock - Not normally stocked in distribution facility

Price\*: 51.00 USD

#### Main

| Range of Product                | Harmony XB4           |  |  |  |
|---------------------------------|-----------------------|--|--|--|
| Product or Component Type       | Pilot light           |  |  |  |
| Device short name               | XB4                   |  |  |  |
| Bezel material                  | Chromium plated metal |  |  |  |
| Fixing collar material          | Zamak                 |  |  |  |
| Head type                       | Standard              |  |  |  |
| Mounting diameter               | 0.9 in (22.5 mm)      |  |  |  |
| Sale per indivisible quantity   | 1                     |  |  |  |
| Shape of signaling unit head    | Round                 |  |  |  |
| Cap/operator or lens colour     | Orange                |  |  |  |
| Operator additional information | With plain lens       |  |  |  |
| Light source                    | Bulb not included     |  |  |  |
| Bulb base                       | BA 9s                 |  |  |  |
| Light block supply              | Direct <2.4 W         |  |  |  |
| [Us] rated supply voltage       | <= 250 V              |  |  |  |

#### **Product benefits / Features**

Image of product / Alternate images

**Alternative** 