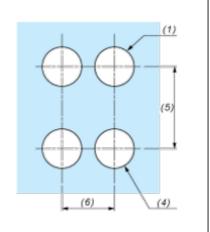

#### **Dimensions**

|           |          | a (mm) | a (in.) | b (mm) | b (in.) |
|-----------|----------|--------|---------|--------|---------|
| ZBE       | Z8V••••  | 40     | 1.57    | 30     | 1.18    |
| ZBE3      | ZBV3     | 45     | 3.77    | 32     | 1.26    |
| ZBE•••••4 | ZBV••••4 | 40     | 1.57    | 30     | 1,18    |
| ZBE5      | 2BV••••5 | 50     | 1.97    | 30     | 1.18    |
| ZBE•••••9 | ZBV••••9 | 40     | 1.57    | 30     | 1.18    |
| ZBRT•     | ZBRV1    | 40     | 1.57    | 30     | 1.18    |