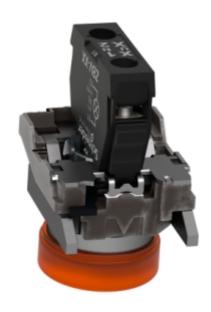

n.  $_0^{+0.016}$ )
- (5) 45 mm min. / 1.78 in. min.
- (6) 32 mm min. / 1.26 in. min.

#### **XB4BV65**

#### **Technical Illustration**

#### **Dimensions**





|           |          | a (mm) | a (in.) | b (mm) | b (in.) |
|-----------|----------|--------|---------|--------|---------|
| ZBE       | Z8V••••  | 40     | 1.57    | 30     | 1.18    |
| ZBE3      | ZBV3     | 45     | 3.77    | 32     | 1.26    |
| ZBE•••••4 | ZBV••••4 | 40     | 1.57    | 30     | 1,18    |
| ZBE5      | 2BV••••5 | 50     | 1.97    | 30     | 1.18    |
| ZBE•••••9 | ZBV••••9 | 40     | 1.57    | 30     | 1.18    |
| ZBRT•     | ZBRV1    | 40     | 1.57    | 30     | 1.18    |

#### Offer Marketing Illustration

#### **Product benefits / Features**



Image of product / Alternate images

**Alternative**