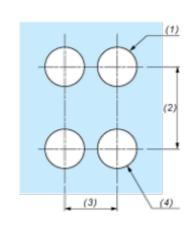

## Panel Cut-out for Pushbuttons, Switches and Pilot Lights (Finished Holes, Ready for Installation)

Connection by Screw Clamp Terminals or Plug-in Connectors or on Printed Circuit Board

**Connection by Faston Connectors** 

- (1) Diameter on finished panel or support
- (2) 40 mm min. / 1.57 in. min.
- (3) 30 mm min. / 1.18 in. min.
- (4) Ø 22.5 mm / 0.89 in. recommended (Ø 22.3 mm  $_0^{+0.4}$  / 0.88 in.  $_0^{+0.016}$ )
- (5) 45 mm min. / 1.78 in. min.
- (6) 32 mm min. / 1.26 in. min.